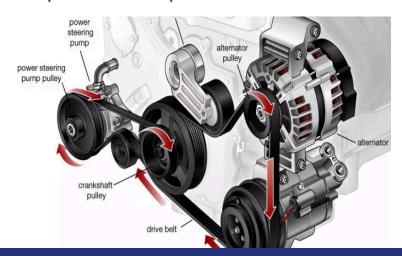

#### VEHICLE CORNER

Most cars have between **one** and **three drive belts:** 

## Serpentine belt:

A long rubber belt that powers various systems in the engine such as the air conditioning compressor, water pump, power steering pump, and alternator.

### Timing Belt:

A notched rubber belt that opens and closes the engine valves in proper timing with the pistons and allows the crankshaft to turn the camshaft.

Refer to your owners manual as to proper inspection and replacement.